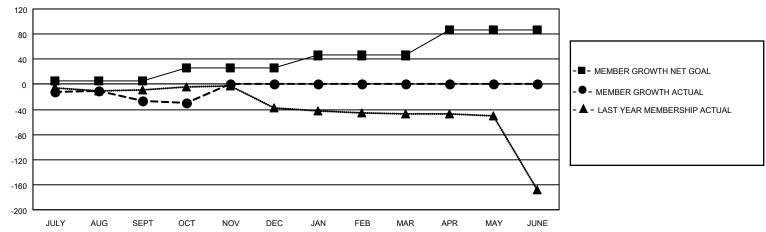

#### GOALS AND ACTUAL MEMBERS CUMULATIVE

| DROPPED CLUBS: 2                   |   | 8 CLUBS OF 59 ADDED 1 OR MORE<br>NEW MEMBERS | GENDER DISTRIBUTION  MALE 983 (69.47%) |              |     |
|------------------------------------|---|----------------------------------------------|----------------------------------------|--------------|-----|
| DROPPED MEMBERS                    |   |                                              | FEMALE                                 | 432 (30.53%) |     |
| DECEASED                           | 4 | CLICK HERE FOR CUMULATIVE                    | TOTAL FAMILY UNIT MEMBERS              |              | 175 |
| CLUB CANCELLED 0 OTHER 48 TOTAL 52 |   | MEMBERSHIP DATA                              | FAMILY MEMBERS PAYING HALF<br>DUES     |              | 93  |
|                                    |   |                                              |                                        |              |     |

## District 16 L

| Clubs         |               |             |               | Members               |                        |                         |                                                    |  |
|---------------|---------------|-------------|---------------|-----------------------|------------------------|-------------------------|----------------------------------------------------|--|
|               | RESULTS FOR   | R 2020-2021 |               | RESULTS FOR 2020-2021 |                        |                         |                                                    |  |
| QUARTER       | NEW CLUB GOAL | NEW CLUBS   | DROPPED CLUBS | QUARTER MEM           | BER GROWTH NET<br>GOAL | MEMBER GROWTH<br>ACTUAL | DROPPED<br>MEMBERS ACTUAL<br>(including transfers) |  |
| JULY/AUG/SEPT | 0             | 0           | 2             | JULY/AUG/SEPT         | 6                      | 50                      | 46                                                 |  |
| OCT/NOV/DEC   | 1             | 0           | 0             | OCT/NOV/DEC           | 20                     | 7                       | 6                                                  |  |
| JAN/FEB/MAR   | 2             | 0           | 0             | JAN/FEB/MAR           | 20                     | 0                       | 0                                                  |  |
| APR/MAY/JUNE  | 2             | 0           | 0             | APR/MAY/JUNE          | 40                     | 0                       | 0                                                  |  |