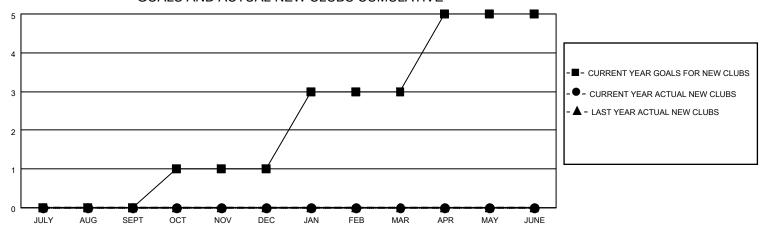

#### GOALS AND ACTUAL NEW CLUBS CUMULATIVE

## District 16 L

| Clubs         |               |             |               | Members               |                        |                         |                                                    |  |
|---------------|---------------|-------------|---------------|-----------------------|------------------------|-------------------------|----------------------------------------------------|--|
|               | RESULTS FOR   | R 2020-2021 |               | RESULTS FOR 2020-2021 |                        |                         |                                                    |  |
| QUARTER       | NEW CLUB GOAL | NEW CLUBS   | DROPPED CLUBS | QUARTER MEM           | BER GROWTH NET<br>GOAL | MEMBER GROWTH<br>ACTUAL | DROPPED<br>MEMBERS ACTUAL<br>(including transfers) |  |
| JULY/AUG/SEPT | 0             | 0           | 2             | JULY/AUG/SEPT         | 6                      | 50                      | 46                                                 |  |
| OCT/NOV/DEC   | 1             | 0           | 0             | OCT/NOV/DEC           | 20                     | 7                       | 6                                                  |  |
| JAN/FEB/MAR   | 2             | 0           | 0             | JAN/FEB/MAR           | 20                     | 0                       | 0                                                  |  |
| APR/MAY/JUNE  | 2             | 0           | 0             | APR/MAY/JUNE          | 40                     | 0                       | 0                                                  |  |